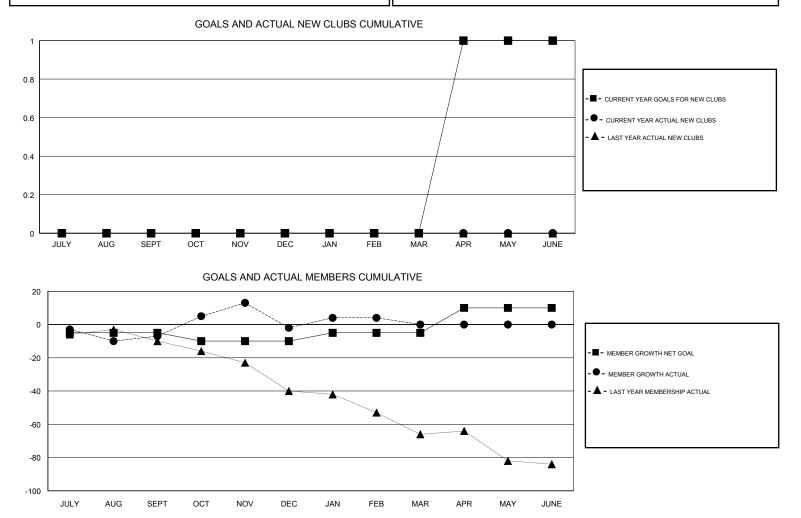

#### GMT CA

| Clubs                 |               |           |               | Members               |                           |                         |                                                    |
|-----------------------|---------------|-----------|---------------|-----------------------|---------------------------|-------------------------|----------------------------------------------------|
| RESULTS FOR 2018-2019 |               |           |               | RESULTS FOR 2018-2019 |                           |                         |                                                    |
| QUARTER               | NEW CLUB GOAL | NEW CLUBS | DROPPED CLUBS | QUARTER               | MEMBER GROWTH NET<br>GOAL | MEMBER GROWTH<br>ACTUAL | DROPPED<br>MEMBERS ACTUAL<br>(including transfers) |
| JULY/AUG/SEPT         | 0             | 0         | 1             | JULY/AUG/SEPT         | -5                        | 27                      | 33                                                 |
| OCT/NOV/DEC           | 0             | 0         | 0             | OCT/NOV/DEC           | -5                        | 42                      | 36                                                 |
| JAN/FEB/MAR           | 0             | 0         | 0             | JAN/FEB/MAR           | 5                         | 20                      | 14                                                 |
| APR/MAY/JUNE          | 1             | 0         | 0             | APR/MAY/JUNE          | 15                        | 0                       | 0                                                  |